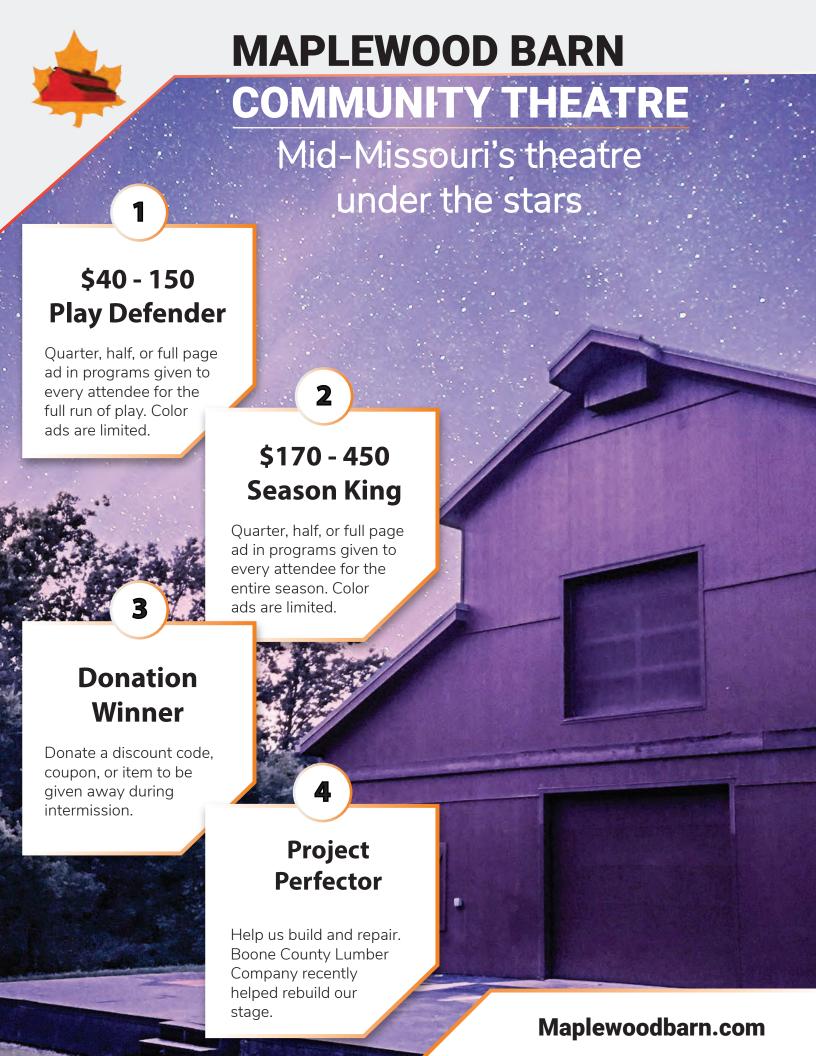

Submit materials electronically to **maplewoodbarntheatre@gmail.com** or by mail to the PO Box address listed above.

| Single Play |              |               |  |  |
|-------------|--------------|---------------|--|--|
| RATE        | DISPLAY SIZE | LOCATION      |  |  |
| \$150 M     | Full Page    | Inside        |  |  |
| \$100 P     | 8" x 5"      | Program (BW)  |  |  |
| \$75 M      | Half Page    | Inside        |  |  |
| \$50 P      | 5" x 3.9"    | Program (BW)  |  |  |
| \$100 M     | Half Page    | Inside        |  |  |
| \$75 P      | 5" x 3.9"    | Cover (Color) |  |  |
| \$50 M      | Quarter Page | Inside        |  |  |
| \$40 P      | 2.43"x3.93"  | Program (BW)  |  |  |

## **Full Season**

Advertisement in three programs, regardless of genre, will result in an advertisement in the entire 2021 season (all shows). Prices for this are as follows:

| ADVERT RATE | DISPLAY SIZE             |
|-------------|--------------------------|
| \$450       | Full Page 8" x 5"        |
| \$325       | Half Page 5" x 3.9"      |
| \$170       | Quarter Page 2.43"x3.93" |